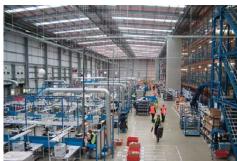

As the original system was only a few years old, some of it was recovered and incorporated into a new larger system at the new site which extends to 530,000ft<sup>2</sup> of floorspace, much of which is covered by three levels of mezzanine floors. Our system was developed to distribute sound over all level of these storage levels and the open packing and sorting areas. Staff now receive music while they work and clear, intelligibile announcements.

Working direct for the client after the new site opened, PAS engineers worked long hours to complete the works over a four week period to the satisfaction of the client and the workforce.

Client: As Seen on Screen (ASOS)