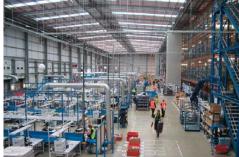

As the original system was only a few years old, some of it was recovered and incorporated into a new larger system at the new site which extends to 530,000ft<sup>2</sup> of floorspace, much of which is covered by three levels of mezzanine floors. Our system was developed to distribute sound over all level of these storage levels and the open packing and sorting areas. Staff now receive music while they work and clear, intelligibile announcements.

Working direct for the client after the new site opened, PAS engineers worked long hours to complete the works over a four week period to the satisfaction of the client and the workforce.

Client: As Seen on Screen (ASOS)